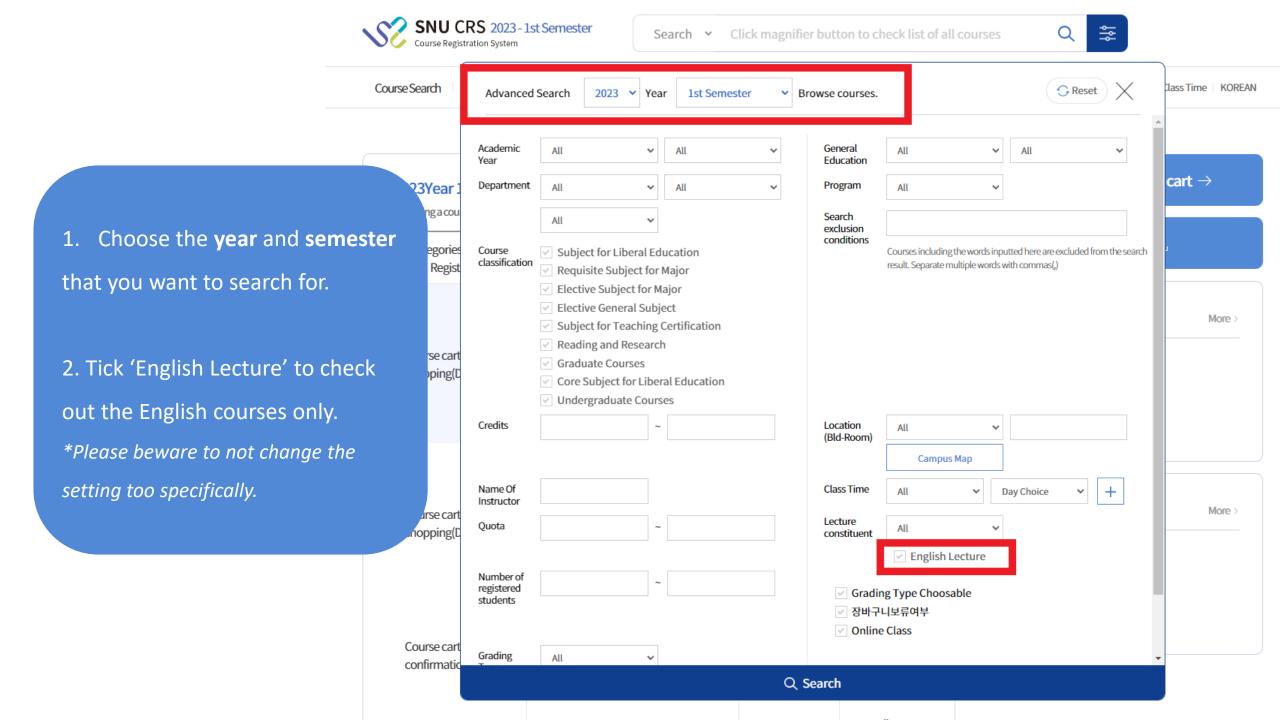

#### SNU Semester Structure

1<sup>st</sup> Semester = Spring Semester, 2<sup>nd</sup> Semester = Fall Semester, Summer/Winter Semester = Extra Session (Exchange students are not eligible for theses semesters)