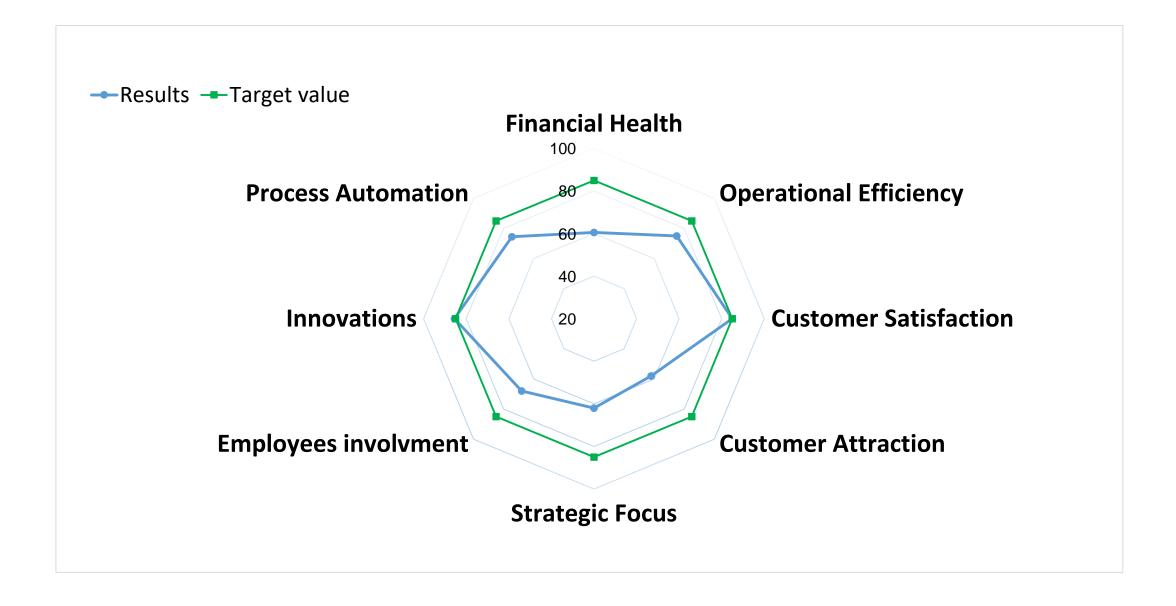

#### "Business Radar C2GK" Diagnostics - Company A

| Area                   | Results    | Target value |
|------------------------|------------|--------------|
| Financial Health       | 61         | 85           |
| Operational Efficiency | O 75       | 85           |
| Customer Satisfaction  | 85         | 85           |
| Customer Attraction    | O 58       | 85           |
| Strategic Focus        | <b>6</b> 2 | 85           |
| Employees involvment   | O 68       | 85           |
| Innovations            | 86         | 85           |
| Process Automation     | O 75       | 85           |

#### Color coding

| 85 + points          | Stable picture, with potential for further development                 |
|----------------------|------------------------------------------------------------------------|
| from 67 to 84 points | The picture is not so stable, it requires to check and act accordingly |
| below 67 points      | Call for actions                                                       |

#### **Business Radar C2GK Results – Company A**