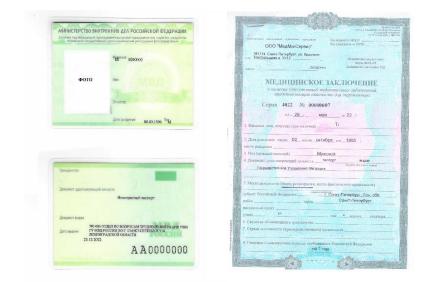

Fingerprints and photos are taken in the Universal document Centre and have to be done only once. After the fact, you will receive a plastic ID that confirms that you have passed all the procedures.

**STEP 4:** Send the scanned copies of your medical certificates and plastic ID in pdf-format to migrationspb@hse.ru and always keep it with you just like your passport, migration card, and registration

dactyloscopy ID card example

medical certificate example